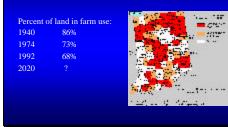

### Introduction

- To keep pace with population growth, world food supplies must double from 1995 to 2025 (CAST, 1999).
- Over 1 million acres of US farmland is lost to urban development each year (1997-American Farmland Trust)
- During the 90s, Indiana is losing 100,000 acres of farmland per year to development